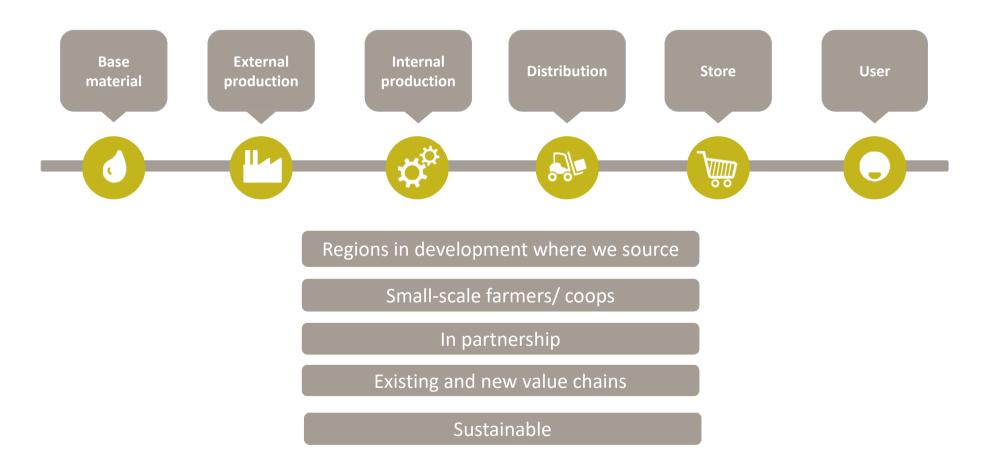

+/- 10%

**Chain projects** with NGO's Focus small-scale farmers Collaboration through the supply chain

#### Ambition: 10 chain projects by 2020