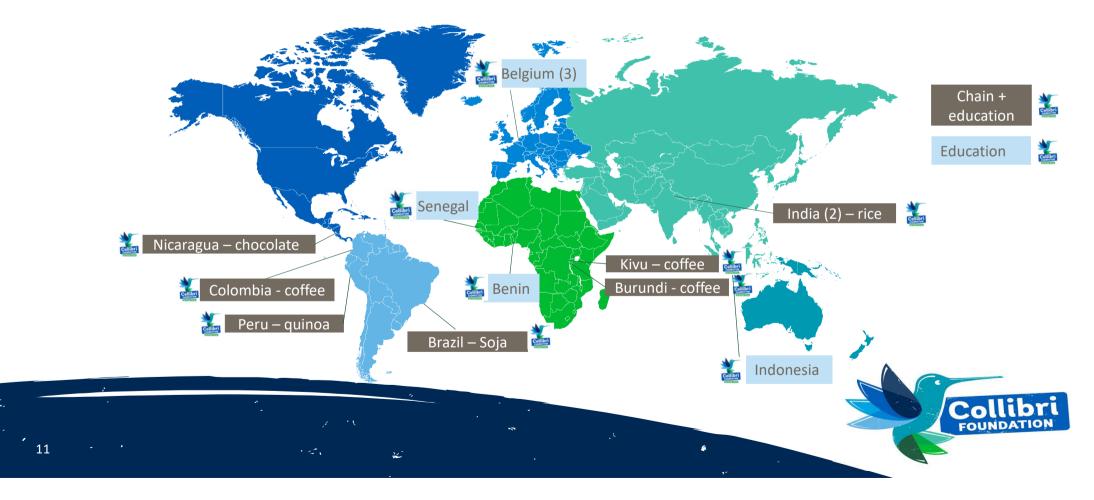

#### Ambition: 10 chain projects by 2020

## Chain projects are reinforced with investment in education

> 5.000 youngsters

> 33.000 farmers

14 projects

40 product ref.

4 KWALITEITS-ONDERWIJS

12 VERANTWOORDI CONSUMPTIE EN PRODUCTIE