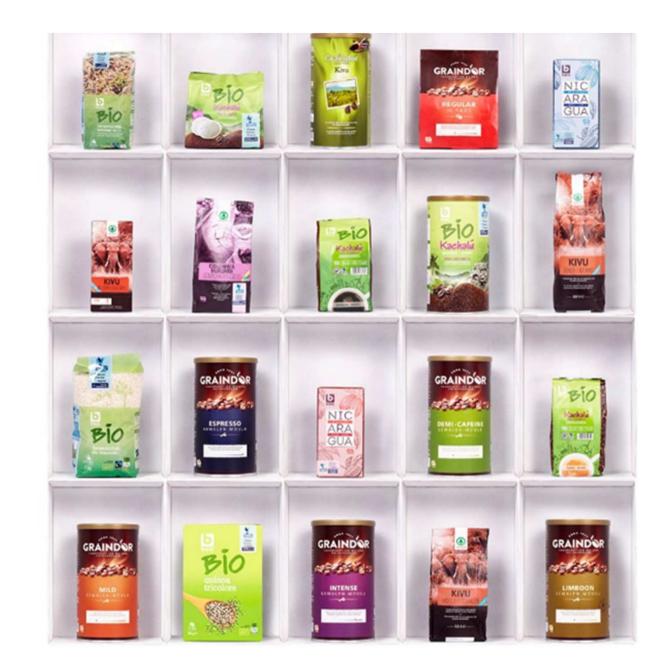

## Chain projects are reinforced with investment in education

> 5.000 youngsters

> 33.000 farmers

14 projects

40 product ref.

4 KWALITEITS-ONDERWIJS

12 VERANTWOORDI CONSUMPTIE EN PRODUCTIE